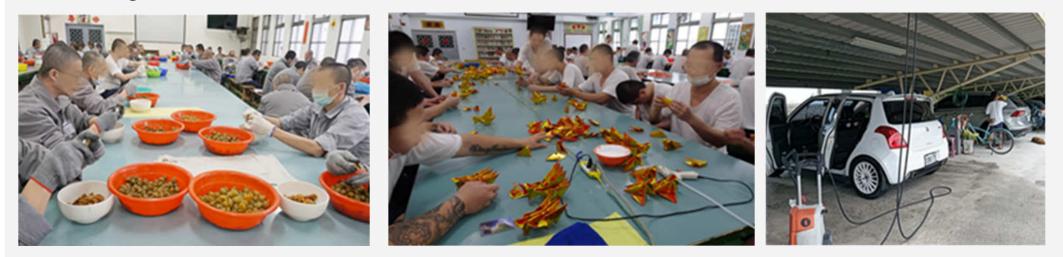

## Workshop:

Engaged in plum seeds removal and origami (dragon head and longevity peach) processing.

## Car wash department:

Engaged in cleaning employees' cars and motorcycles as service objects, and learn the external flushing, internal cleaning, and waxing of vehicles.